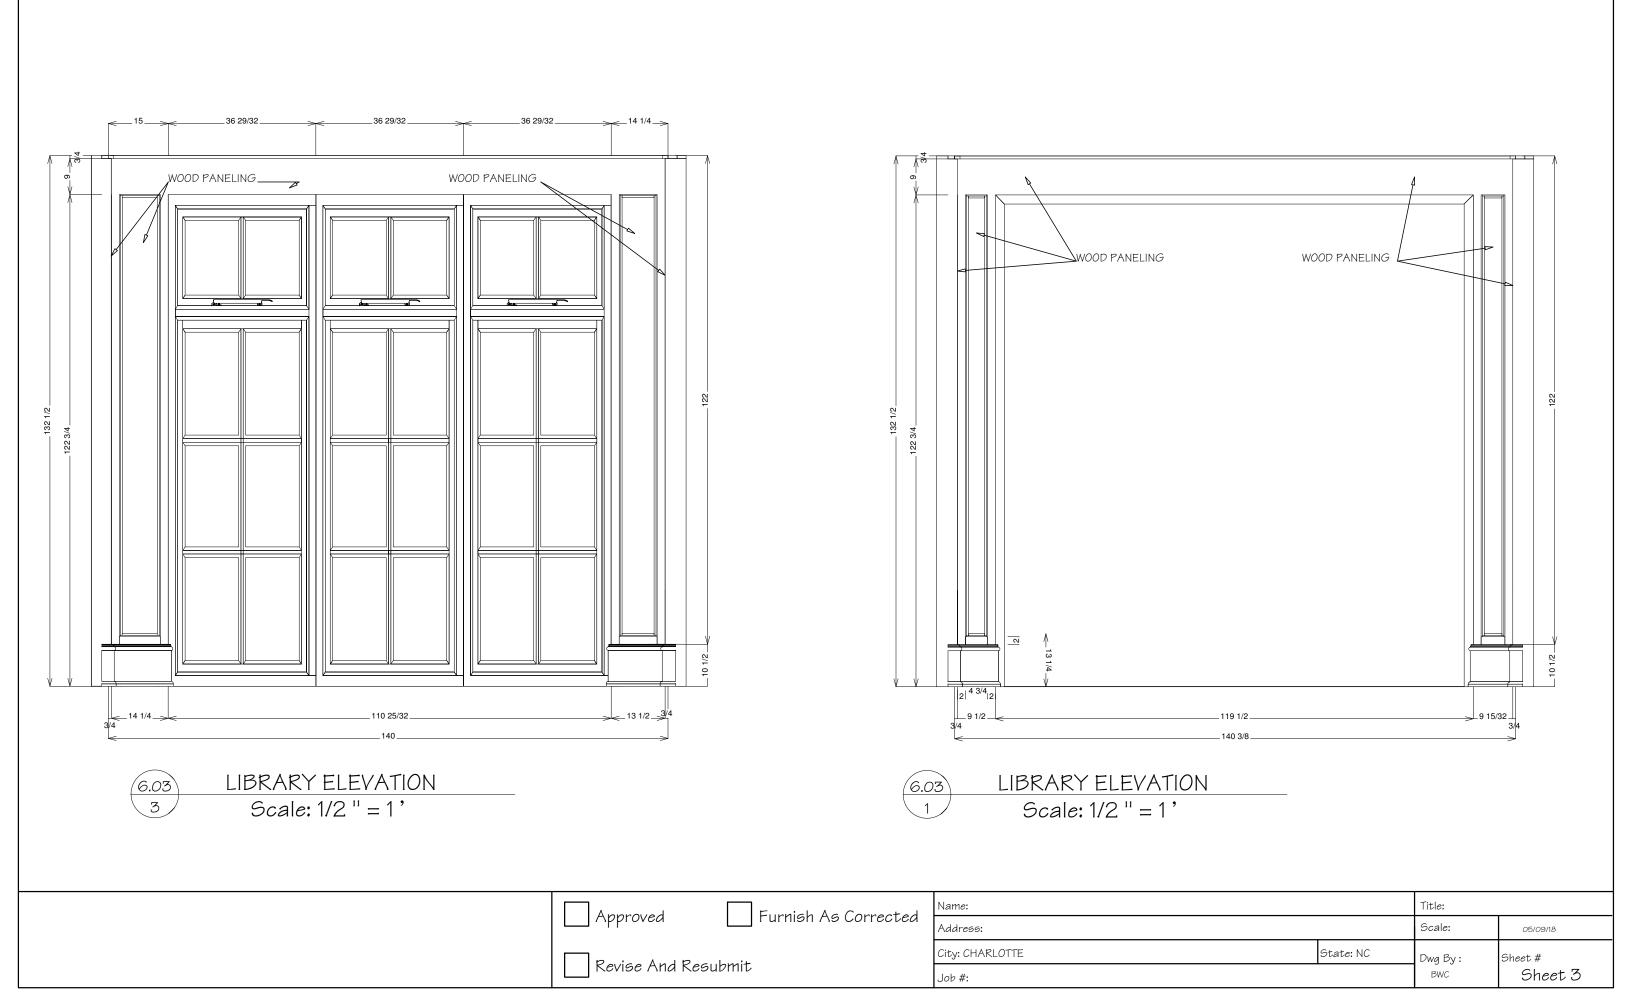

|               | Title: |                               |
|---------------|--------|-------------------------------|
|               | Scale: |                               |
| <br>State: NC |        | <sup>Sheet</sup> #<br>Sheet 7 |