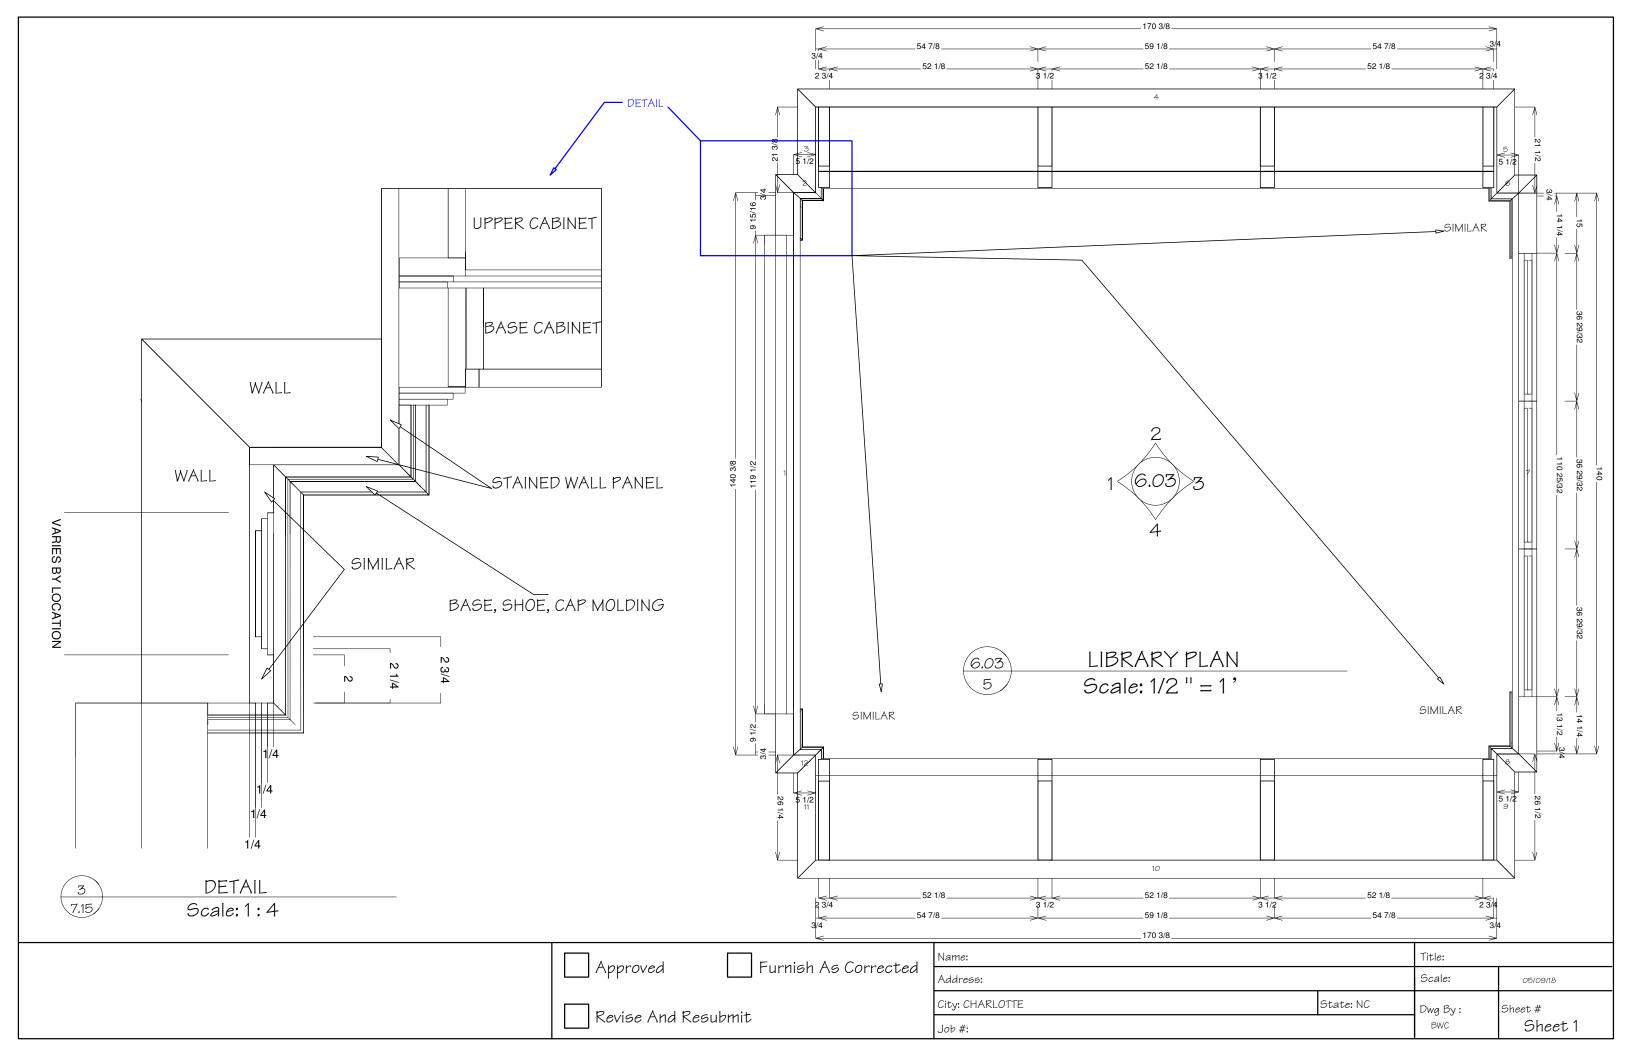

|  |           | Title:   |          |
|--|-----------|----------|----------|
|  |           | Scale:   | 05/09/18 |
|  | State: NC | Dwg By : | Sheet #  |
|  |           | BWC      | Sheet 4  |

|  |           | Title:   |          |
|--|-----------|----------|----------|
|  |           | Scale:   | 05/09/18 |
|  | State: NC | Dwg By : | Sheet #  |
|  |           | BWC      | Sheet 6  |