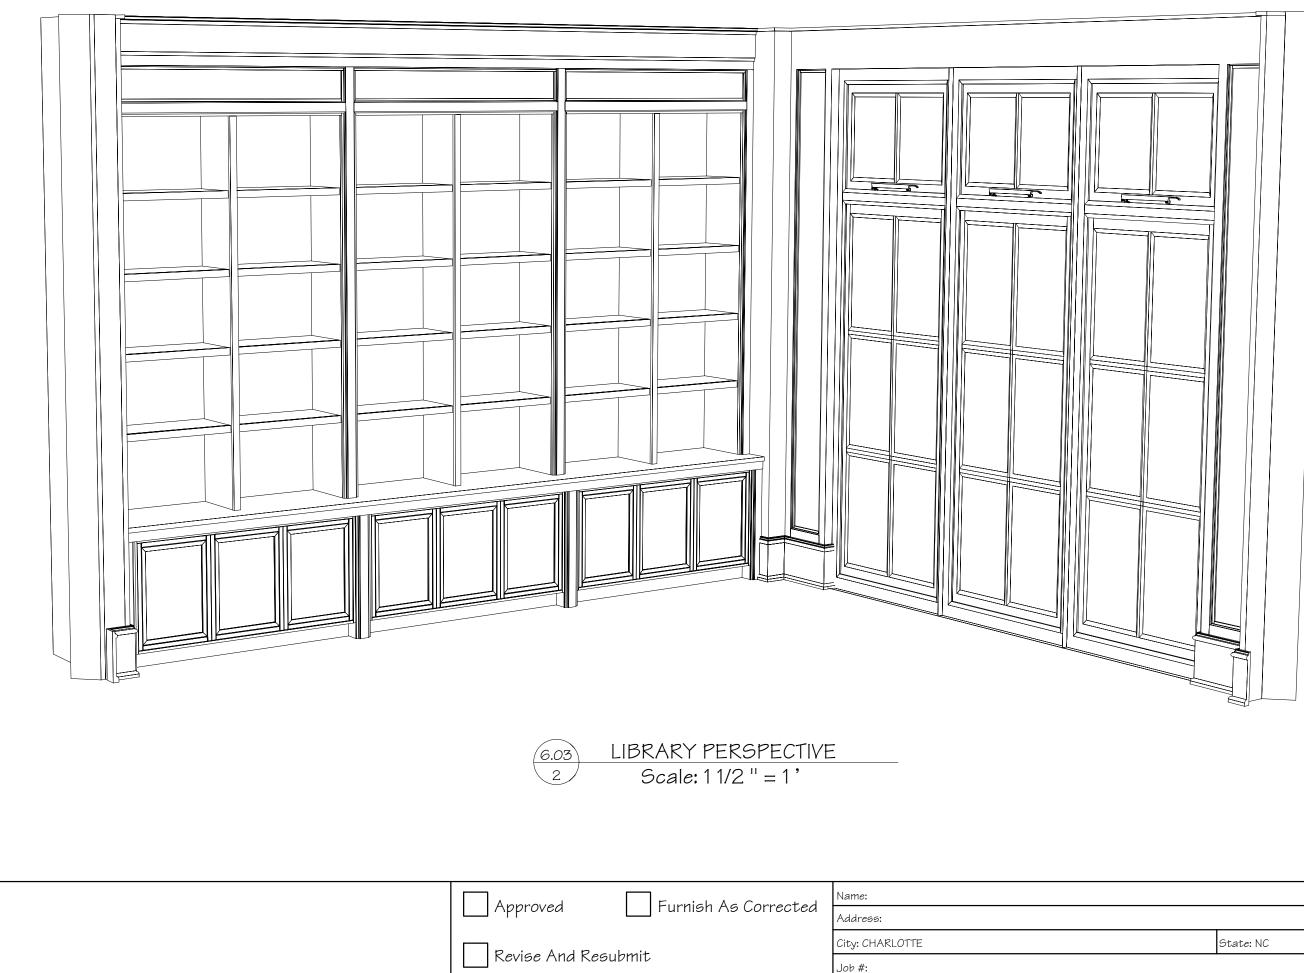

|                                                                     | $\frac{Y PERSPECTIVE}{Ie: 11/2 " = 1'}$ |
|---------------------------------------------------------------------|-----------------------------------------|
| Approved Furnish As Corrected Addrees    Revise And Resubmit Job #: | HARLOTTE                                |