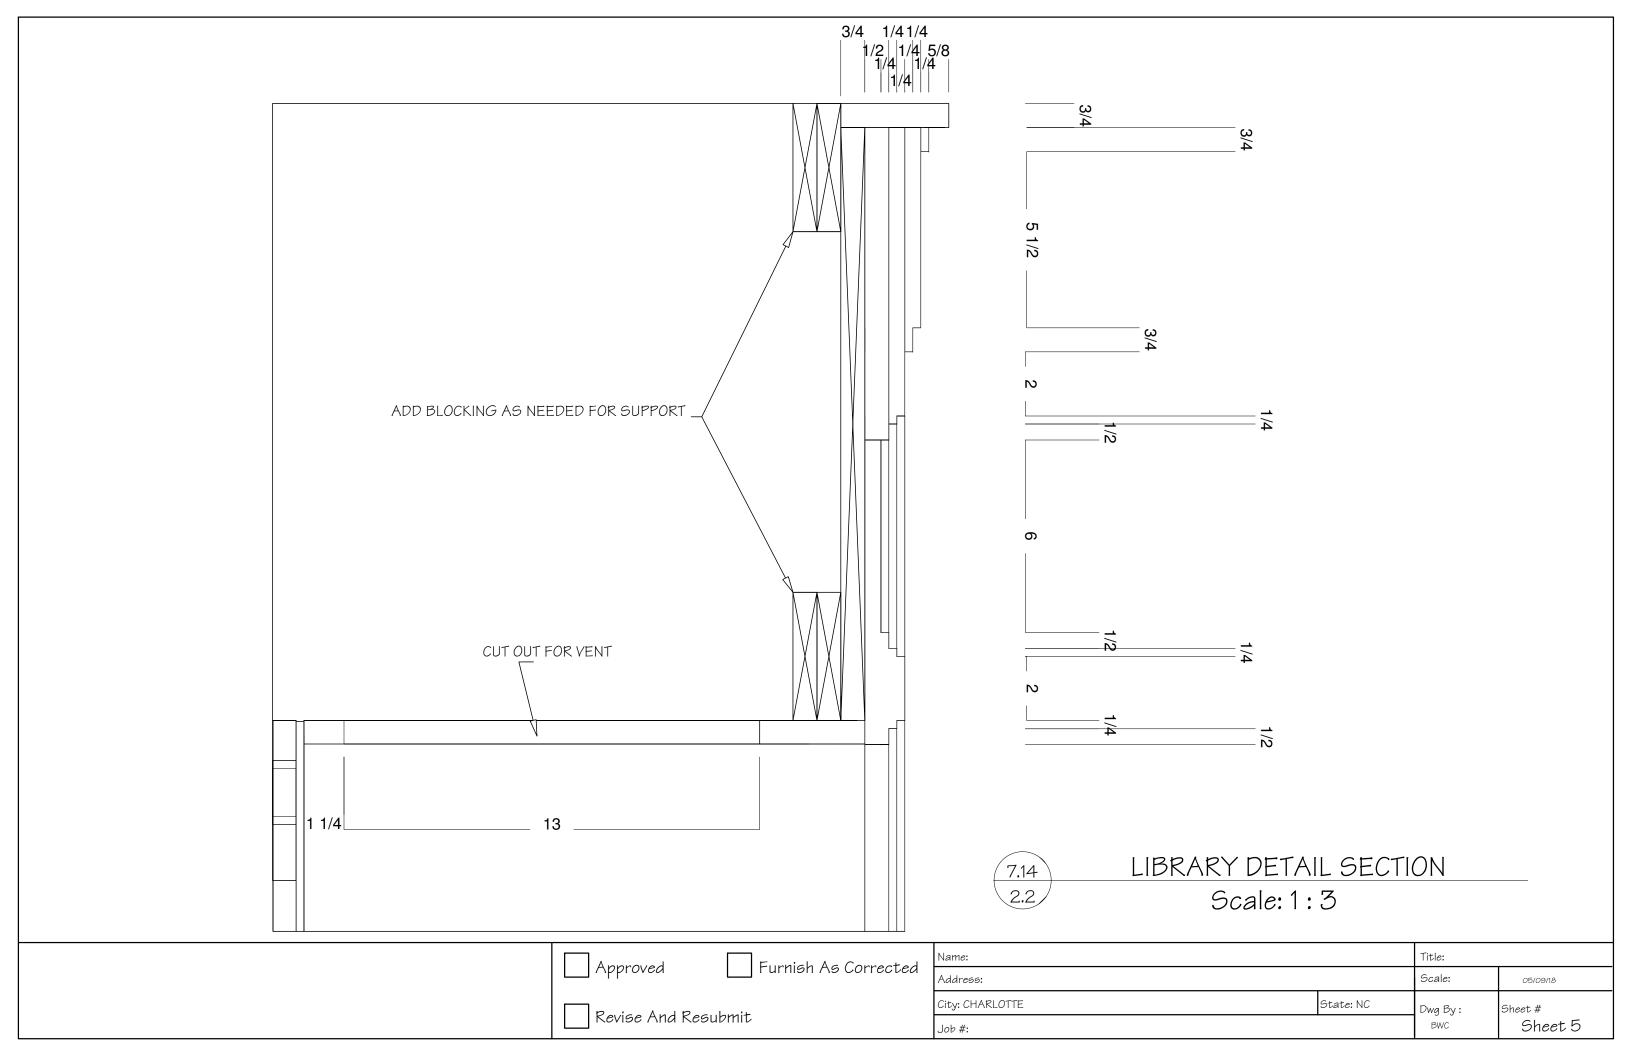

|  |           | Title:   |          |
|--|-----------|----------|----------|
|  |           | Scale:   | 05/09/18 |
|  | State: NC | Dwg By : | Sheet #  |
|  |           | BWC      | Sheet 4  |





|  |           | Title:   |          |
|--|-----------|----------|----------|
|  |           | Scale:   | 05/09/18 |
|  | State: NC | Dwg By : | Sheet #  |
|  |           | BWC      | Sheet 6  |

|                                                                     | $\frac{Y PERSPECTIVE}{Ie: 11/2 " = 1'}$ |
|---------------------------------------------------------------------|-----------------------------------------|
| Approved Furnish As Corrected Addrees    Revise And Resubmit Job #: | HARLOTTE                                |

|               | Title: |                               |
|---------------|--------|-------------------------------|
|               | Scale: |                               |
| <br>State: NC |        | <sup>Sheet</sup> #<br>Sheet 7 |



|  |           | T