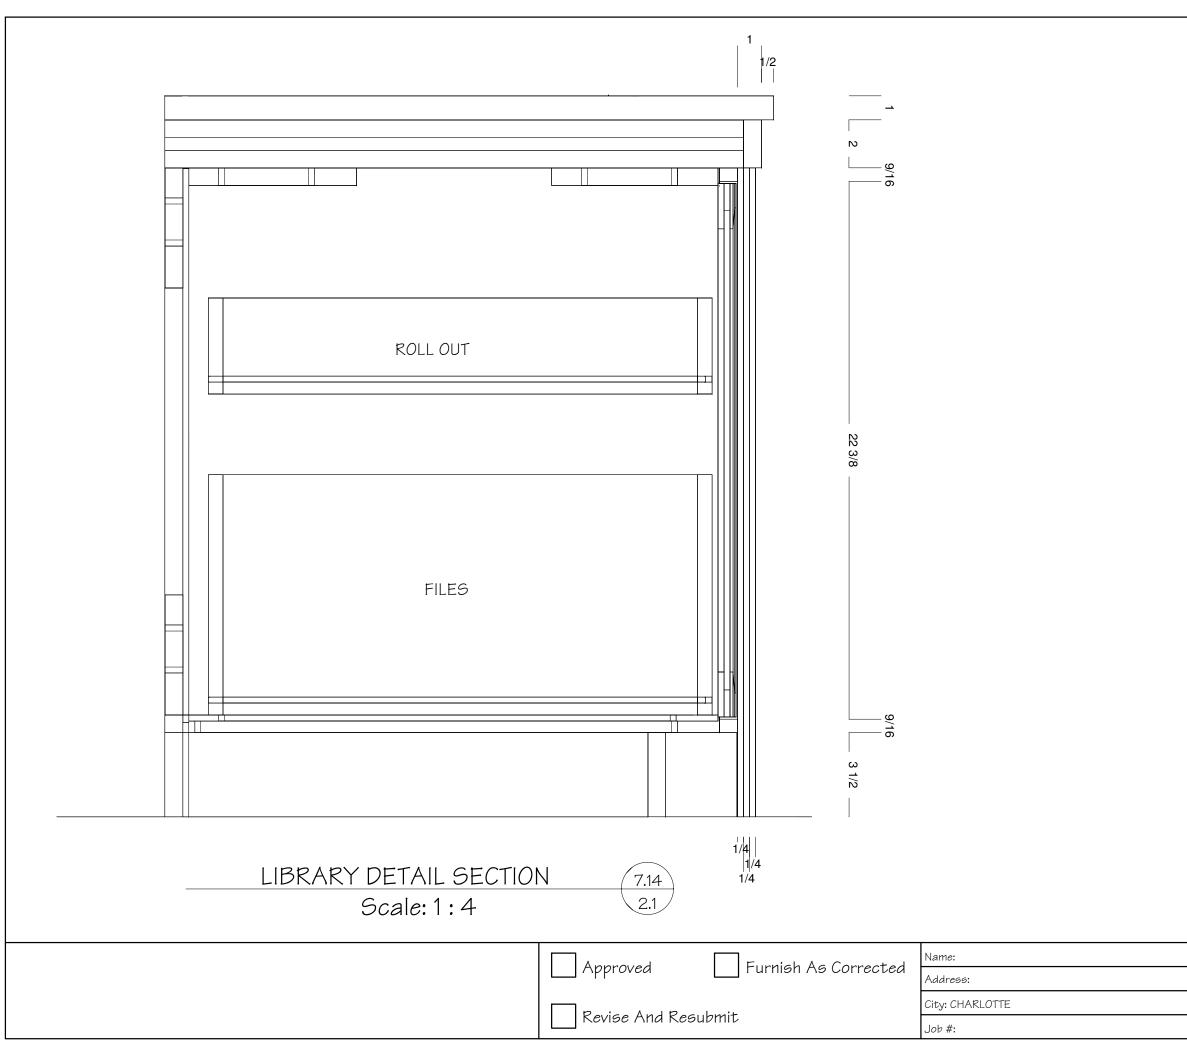

|  |           | Title:   |          |
|--|-----------|----------|----------|
|  |           | Scale:   | 05/09/18 |
|  | State: NC | Dwg By : | Sheet #  |
|  |           | BWC      | Sheet 4  |





|  |           | Title:   |          |
|--|-----------|----------|----------|
|  |           | Scale:   | 05/09/18 |
|  | State: NC | Dwg By : | Sheet #  |
|  |           | BWC      | Sheet 6  |

|                                                                     | $\frac{Y PERSPECTIVE}{Ie: 11/2 " = 1'}$ |
|---------------------------------------------------------------------|-----------------------------------------|
| Approved Furnish As Corrected Addrees    Revise And Resubmit Job #: | HARLOTTE                                |

|               | Title: |                               |
|---------------|--------|-------------------------------|
|               | Scale: |                               |
| <br>State: NC |        | <sup>Sheet</sup> #<br>Sheet 7 |



|  |           | Tit