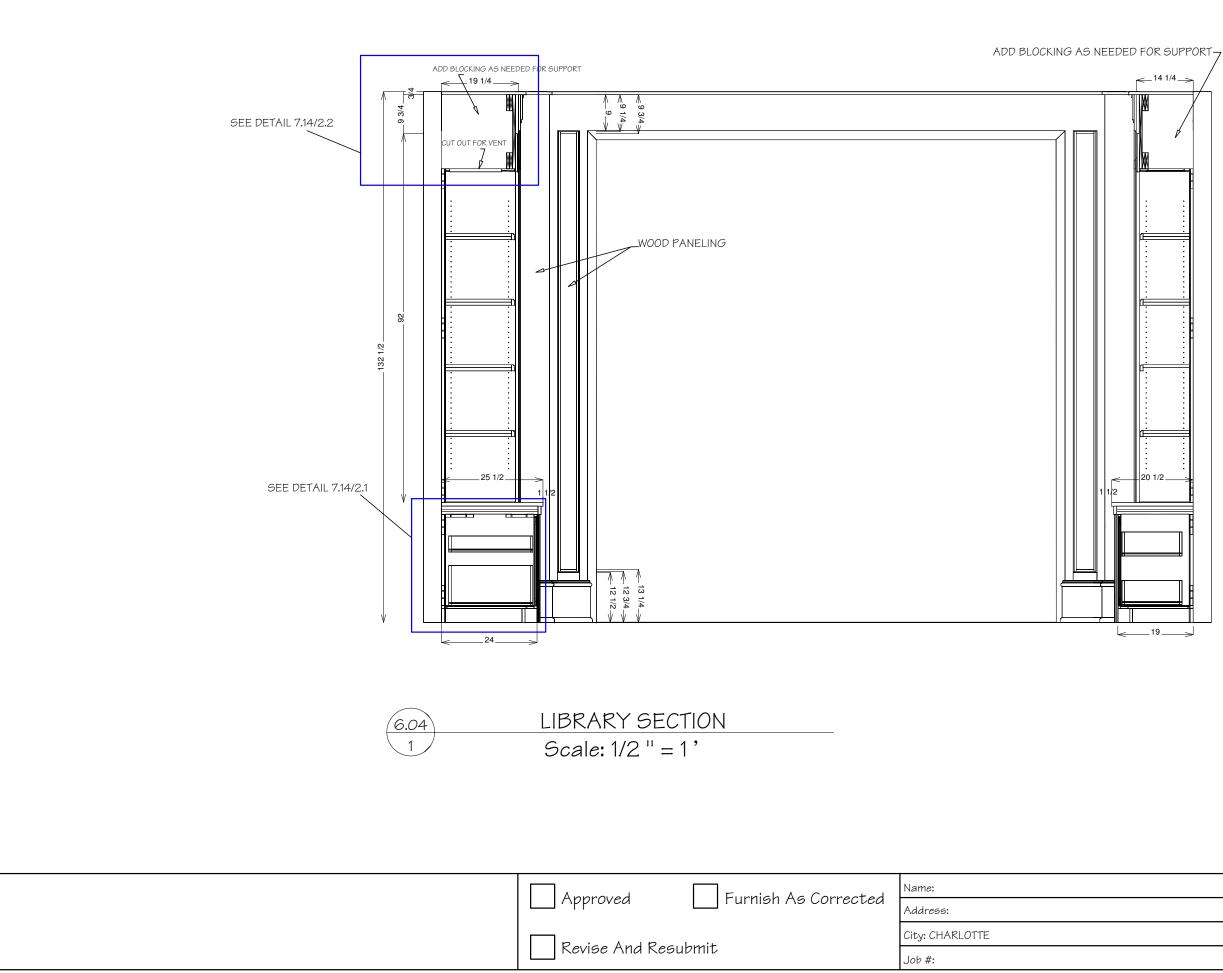

|  |           | Title:   |          |
|--|-----------|----------|----------|
|  |           | Scale:   | 05/09/18 |
|  | State: NC | Dwg By : | Sheet #  |
|  |           | BWC      | Sheet 8  |