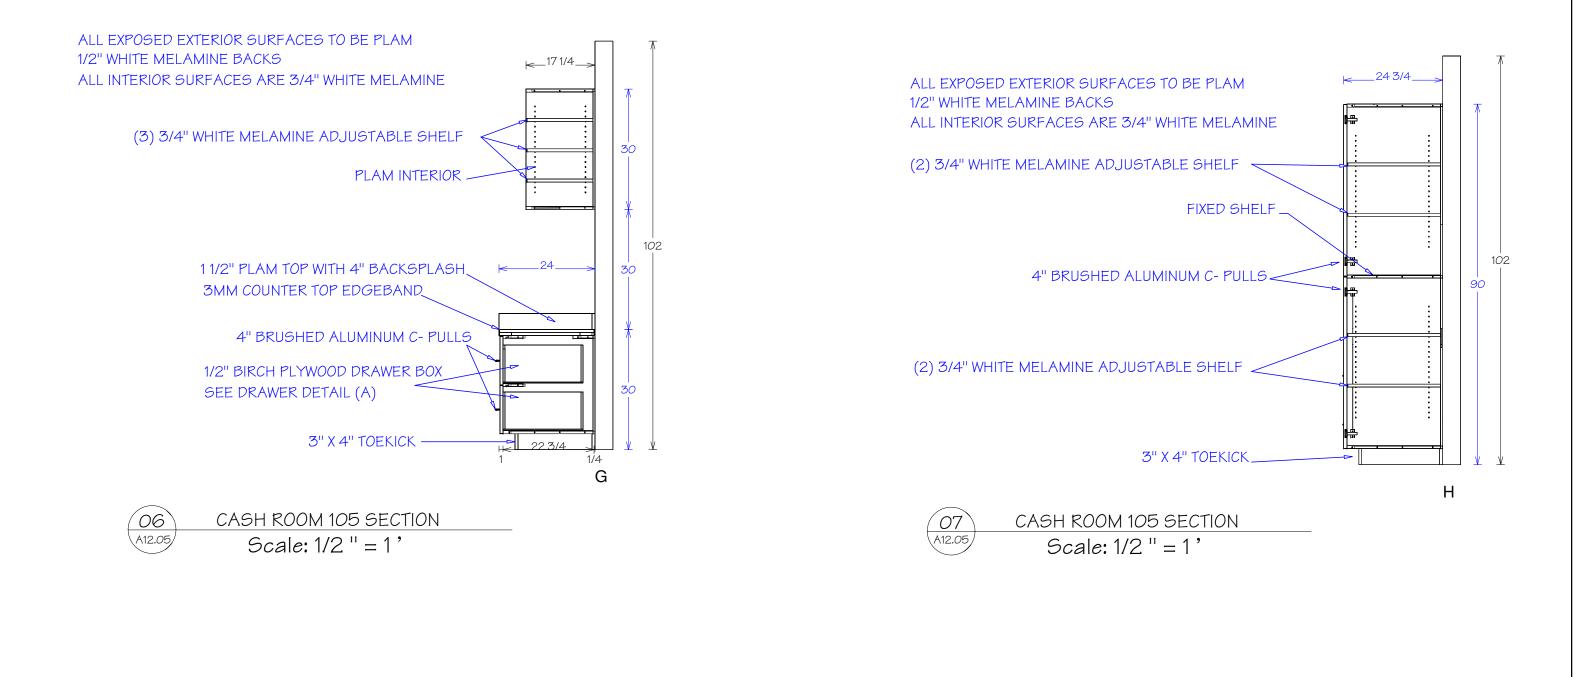

# **CONSTRUCTION NOTES**

ALL DIMENSIONS TO BE VERIFIED GC. TO SUPPLY ALL EQUIPMENT AND APPLIANCE SPECS ALL CABINETS CONSTRUCTION TO BE 3/4" MELAMINE, WITH 1/2" BACKS ALL CABINET INTERIORS TO BE WHITE MELAMINE ALL PLAM COUNTER TOP SUBSTRATE TO BE 3/4" PLYWOOD AT WET AREAS 3/4" PARTICLE BOARD AT DRY AREAS. ALL SOLID SURFACE SUBSTRATE TO BE AS SPECIFIED BY MANUFACTURE ALL CABINET EXTERIOR FINISH TO BE AS INDICATED ON ELEVATIONS AND FINISH SCHEDULE ALL ADJUSTABLE SHELVES TO BE ON 32MM LINE BORE PULLS TO BE 4" WIRE, BRUSHED CHROME CABINET HINGES TO BE FULLY CONCEALED, SELF CLOSING HINGES DRAWER GUIDES TO BE BLUM 230M SERIES FOR 4" DRAWERS, KV 8400 FOR FILE AND ROLL OUT LOCATIONS CAM LOCKS NOTED PER ELEVATION

# **Finish Schedule**

PL-3: WILSONART DOVE GREY D92-60 PL-4: WILSONART DOVE GREY D92-60/ 107HW (HGS)

| Aleenergied                | Name:    |
|----------------------------|----------|
| Approved                   | Address: |
|                            | City:    |
| Rejected (As Noted) Job #: | Job #:   |