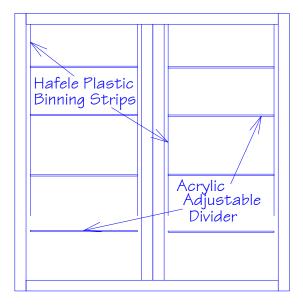

## DRAWER DETAIL (B)

### NOT TO SCALE

|        | Title: Default    |          |
|--------|-------------------|----------|
|        | Scale:1/2 " = 1 ' | Date:    |
| State: | DWG. By:          | Sheet #  |
|        | 1                 | Sheet 14 |