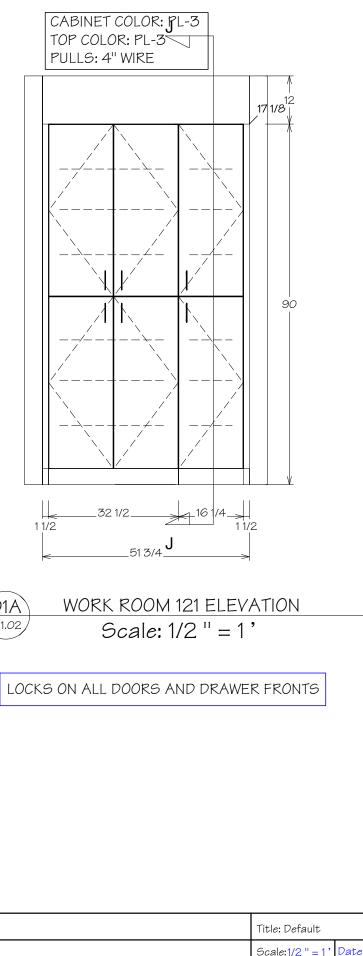

# **CONSTRUCTION NOTES**

ALL DIMENSIONS TO BE VERIFIED GC. TO SUPPLY ALL EQUIPMENT AND APPLIANCE SPECS ALL CABINETS CONSTRUCTION TO BE 3/4" MELAMINE, WITH 1/2" BACKS ALL CABINET INTERIORS TO BE WHITE MELAMINE ALL PLAM COUNTER TOP SUBSTRATE TO BE 3/4" PLYWOOD AT WET AREAS 3/4" PARTICLE BOARD AT DRY AREAS. ALL SOLID SURFACE SUBSTRATE TO BE AS SPECIFIED BY MANUFACTURE ALL CABINET EXTERIOR FINISH TO BE AS INDICATED ON ELEVATIONS AND FINISH SCHEDULE ALL ADJUSTABLE SHELVES TO BE ON 32MM LINE BORE PULLS TO BE 4" WIRE, BRUSHED CHROME CABINET HINGES TO BE FULLY CONCEALED, SELF CLOSING HINGES DRAWER GUIDES TO BE BLUM 230M SERIES FOR 4" DRAWERS, KV 8400 FOR FILE AND ROLL OUT LOCATIONS CAM LOCKS NOTED PER ELEVATION

# **Finish Schedule**

PL-3: WILSONART DOVE GREY D92-60 PL-4: WILSONART DOVE GREY D92-60/ 107HW (HGS)

| Aleenergied                | Name:    |
|----------------------------|----------|
| Approved                   | Address: |
|                            | City:    |
| Rejected (As Noted) Job #: | Job #:   |