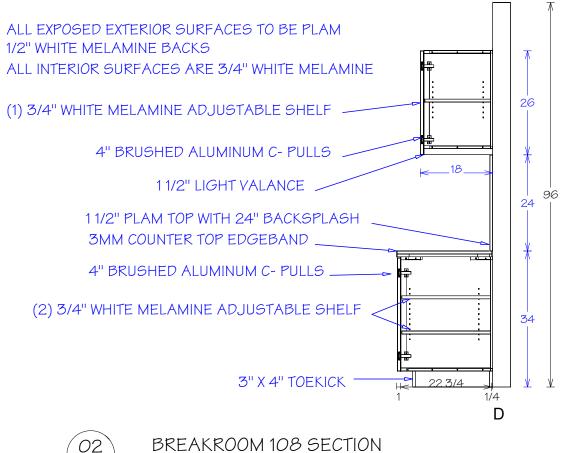

| 1 | Scale: | 1/2 " | = 1 | , |
|---|--------|-------|-----|---|
|   |        |       |     |   |

| (03)   | BREAKROOM 1 |
|--------|-------------|
| A12.04 | Scale: 1/2  |

| Aleenenguad         | Name:    |
|---------------------|----------|
| Approved            | Address: |
|                     | City:    |
| Rejected (As Noted) | Јор #:   |