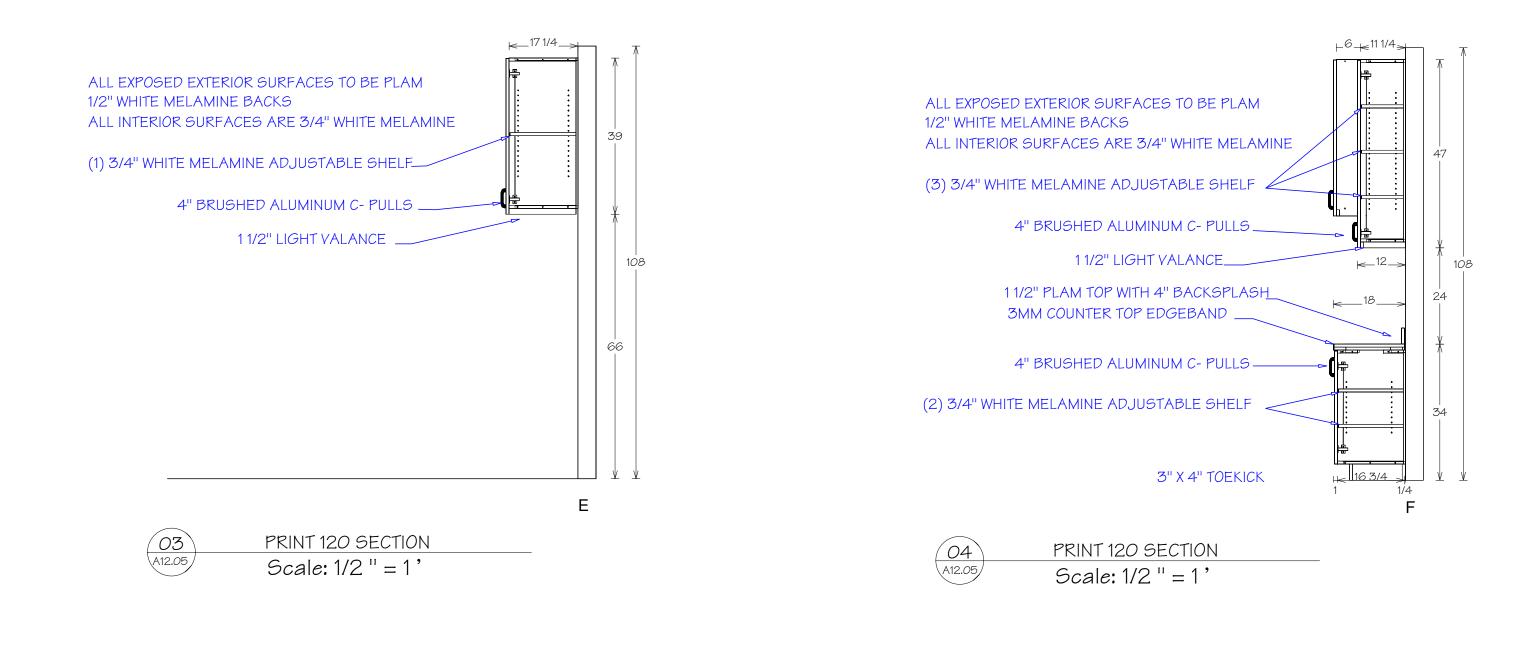

ault    |         |
|--------|-------------------|---------|
|        | Scale:1/2 " = 1 ' | Date:   |
| State: | DWG. By:          | Sheet # |
|        |                   | Sheet 2 |







|                     | Name:    |
|---------------------|----------|
| Approved            | Address: |
|                     | City:    |
| Rejected (As Noted) | Job #:   |

Scale: 1/2 " = 1'

|        | Title: Default    |         |
|--------|-------------------|---------|
|        | Scale:1/2 " = 1 ' | Date:   |
| State: | DWG. By:          | Sheet # |
|        |                   | Sheet 3 |



|        | Title: Default |         |  |
|--------|----------------|---------|--|
|        | Scale:         | Date:   |  |
| State: | DWG. By:       | Sheet # |  |
|        |                | Sheet 4 |  |



| Aleenaurad          | Name:    |
|---------------------|----------|
| Approved            | Address: |
|                     | City:    |
| Rejected (As Noted) | Job #:   |

|        | Title: Default    |         |
|--------|-------------------|---------|
|        | Scale:1/2 " = 1 ' | Date:   |
| State: | DWG. By:          | Sheet # |
|        |                   | Sheet 5 |



Job #:

|        | Title: Default |         |
|--------|----------------|---------|
|        | Scale:         | Date:   |
| State: | DWG. By:       | Sheet # |
|        |                | Sheet 6 |





| Aleenergy           | Name:    |
|---------------------|----------|
| Approved            | Address: |
|                     | City:    |
| Rejected (As Noted) | Job #:   |

|        | Title: Default    |