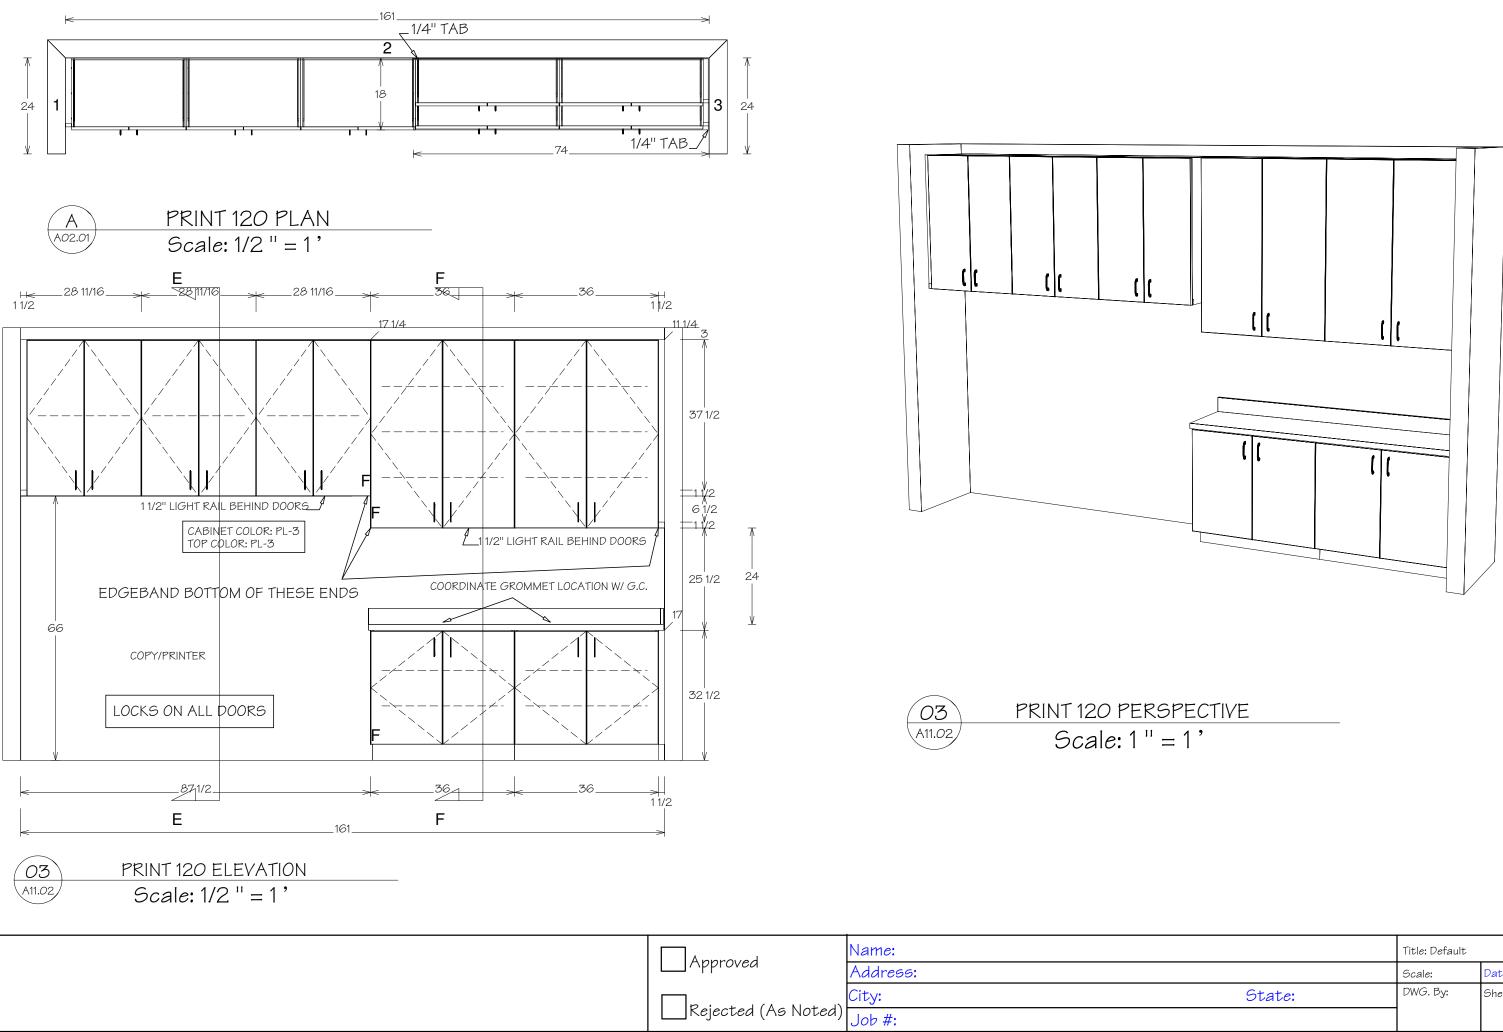

| Name:    |
|---------------------|----------|
| Approved            | Address: |
|                     | City:    |
| Rejected (As Noted) | Јор #:   |



108 SECTION 2 " = 1 '

|        | Title: Default    |         |
|--------|-------------------|---------|
|        | Scale:1/2 " = 1 ' | Date:   |
| State: | DWG. By:          | Sheet # |
|        |                   | Sheet 2 |







|                     | Name:    |
|---------------------|----------|
| Approved            | Address: |
|                     | City:    |
| Rejected (As Noted) | Job #:   |

Scale: 1/2 " = 1'

|        | Title: Default    |         |
|--------|-------------------|---------|
|        | Scale:1/2 " = 1 ' | Date:   |
| State: | DWG. By:          | Sheet # |
|        |                   | Sheet 3 |



|        | Title: Default |         |  |
|--------|----------------|---------|--|
|        | Scale:         | Date:   |  |
| State: | DWG. By:       | Sheet # |  |
|        |                | Sheet 4 |  |



| Aleenaurad          | Name:    |
|---------------------|----------|
| Approved            | Address: |
|                     | City:    |
| Rejected (As Noted) | Job #:   |

|        | Title: Default    |         |
|--------|-------------------|---------|
|        | Scale:1/2 " = 1 ' | Date:   |
| State: | DWG. By:          | Sheet # |
|        |                   | Sheet 5 |



Job #:

|        | Title: Default |         |
|--------|----------------|---------|
|        | Scale:         | Date:   |
| State: | DWG. By:       | Sheet # |
|        |                | Sheet 6 |





| A