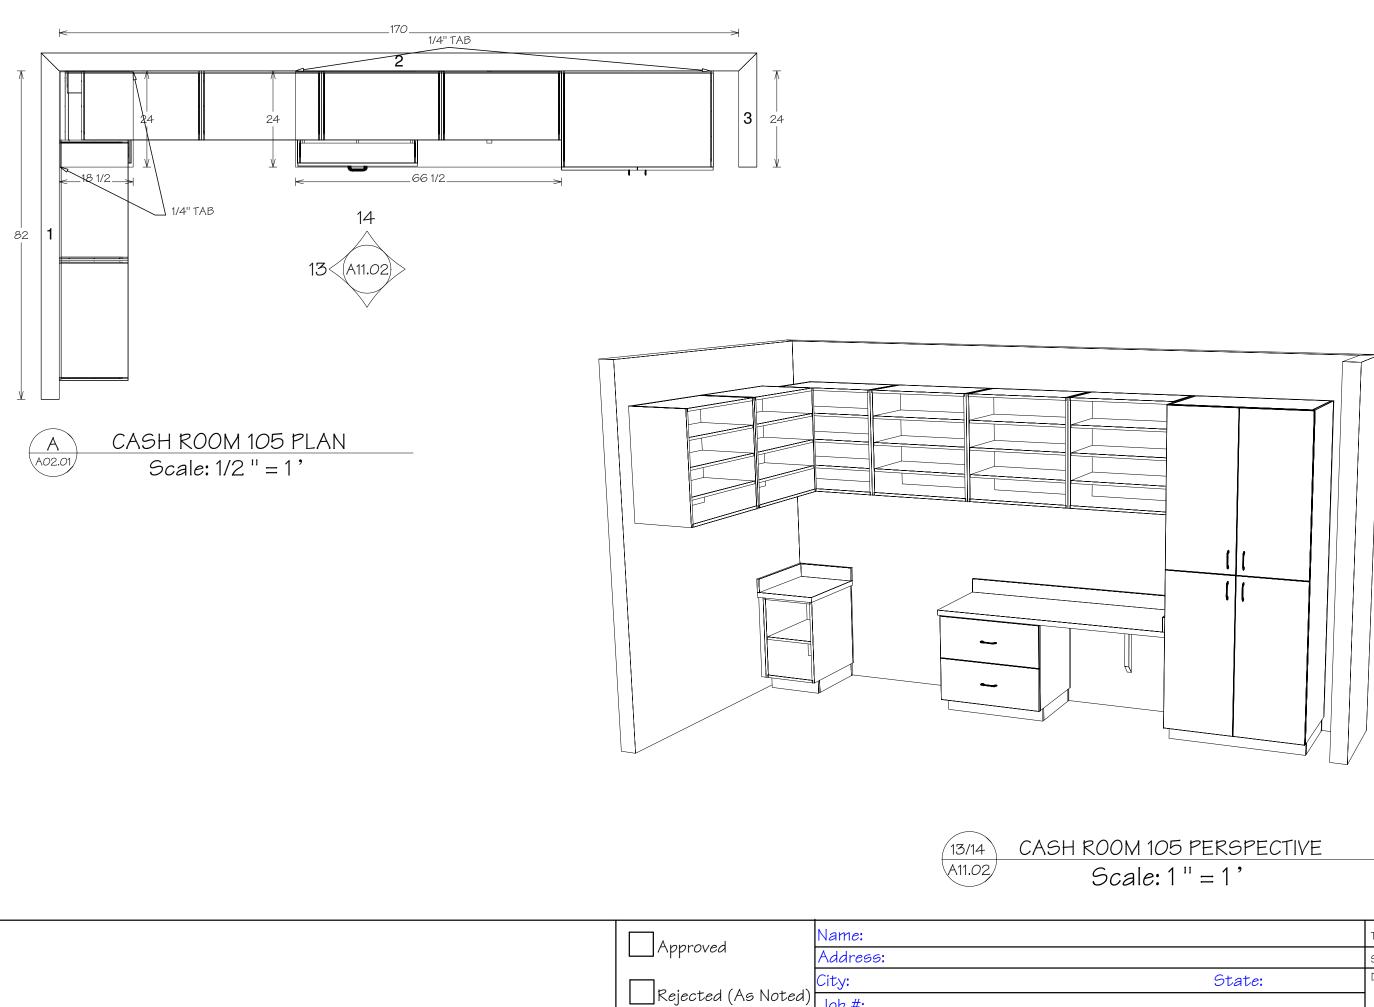

|        | Title: Default    |         |
|--------|-------------------|---------|
|        | Scale:1/2 " = 1 ' | Date:   |
| State: | DWG. By:          | Sheet # |
|        |                   | Sheet 3 |



|        | Title: Default |         |  |
|--------|----------------|---------|--|
|        | Scale:         | Date:   |  |
| State: | DWG. By:       | Sheet # |  |
|        |                | Sheet 4 |  |



| Aleenaurad          | Name:    |
|---------------------|----------|
| Approved            | Address: |
|                     | City:    |
| Rejected (As Noted) | Job #:   |

|        | Title: Default    |         |
|--------|-------------------|---------|
|        | Scale:1/2 " = 1 ' | Date:   |
| State: | DWG. By:          | Sheet # |
|        |                   | Sheet 5 |



Job #:

|        | Title: Default |         |
|--------|----------------|---------|
|        | Scale:         | Date:   |
| State: | DWG. By:       | Sheet # |
|        |                | Sheet 6 |





| Aleenergy           | Name:    |
|---------------------|----------|
| Approved            | Address: |
|                     | City:    |
| Rejected (As Noted) | Job #:   |

|        | Title: Default    |         |
|--------|-------------------|---------|
|        | Scale:1/2 " = 1 ' | Date:   |
| State: | DWG. By:          | Sheet # |
|        |                   | Sheet 7 |



| Alexand             | Name:    |
|---------------------|----------|
| Approved            | Address: |
|                     | City:    |
| Rejected (As Noted) | Job #:   |

|        | Title: Default    |