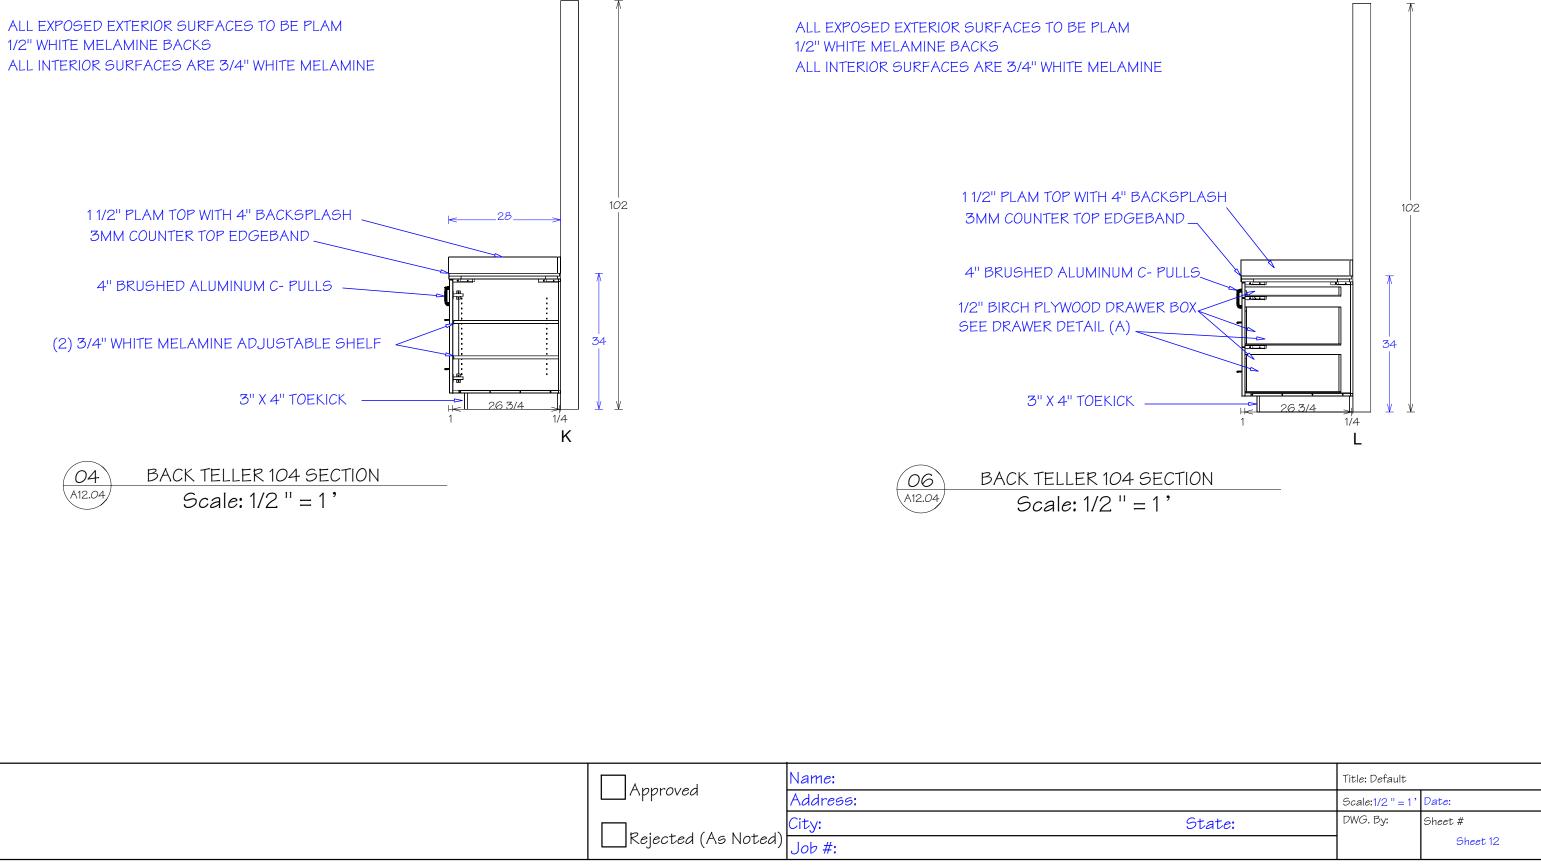

# **CONSTRUCTION NOTES**

ALL DIMENSIONS TO BE VERIFIED GC. TO SUPPLY ALL EQUIPMENT AND APPLIANCE SPECS ALL CABINETS CONSTRUCTION TO BE 3/4" MELAMINE, WITH 1/2" BACKS ALL CABINET INTERIORS TO BE WHITE MELAMINE ALL PLAM COUNTER TOP SUBSTRATE TO BE 3/4" PLYWOOD AT WET AREAS 3/4" PARTICLE BOARD AT DRY AREAS. ALL SOLID SURFACE SUBSTRATE TO BE AS SPECIFIED BY MANUFACTURE ALL CABINET EXTERIOR FINISH TO BE AS INDICATED ON ELEVATIONS AND FINISH SCHEDULE ALL ADJUSTABLE SHELVES TO BE ON 32MM LINE BORE PULLS TO BE 4" WIRE, BRUSHED CHROME CABINET HINGES TO BE FULLY CONCEALED, SELF CLOSING HINGES DRAWER GUIDES TO BE BLUM 230M SERIES FOR 4" DRAWERS, KV 8400 FOR FILE AND ROLL OUT LOCATIONS CAM LOCKS NOTED PER ELEVATION