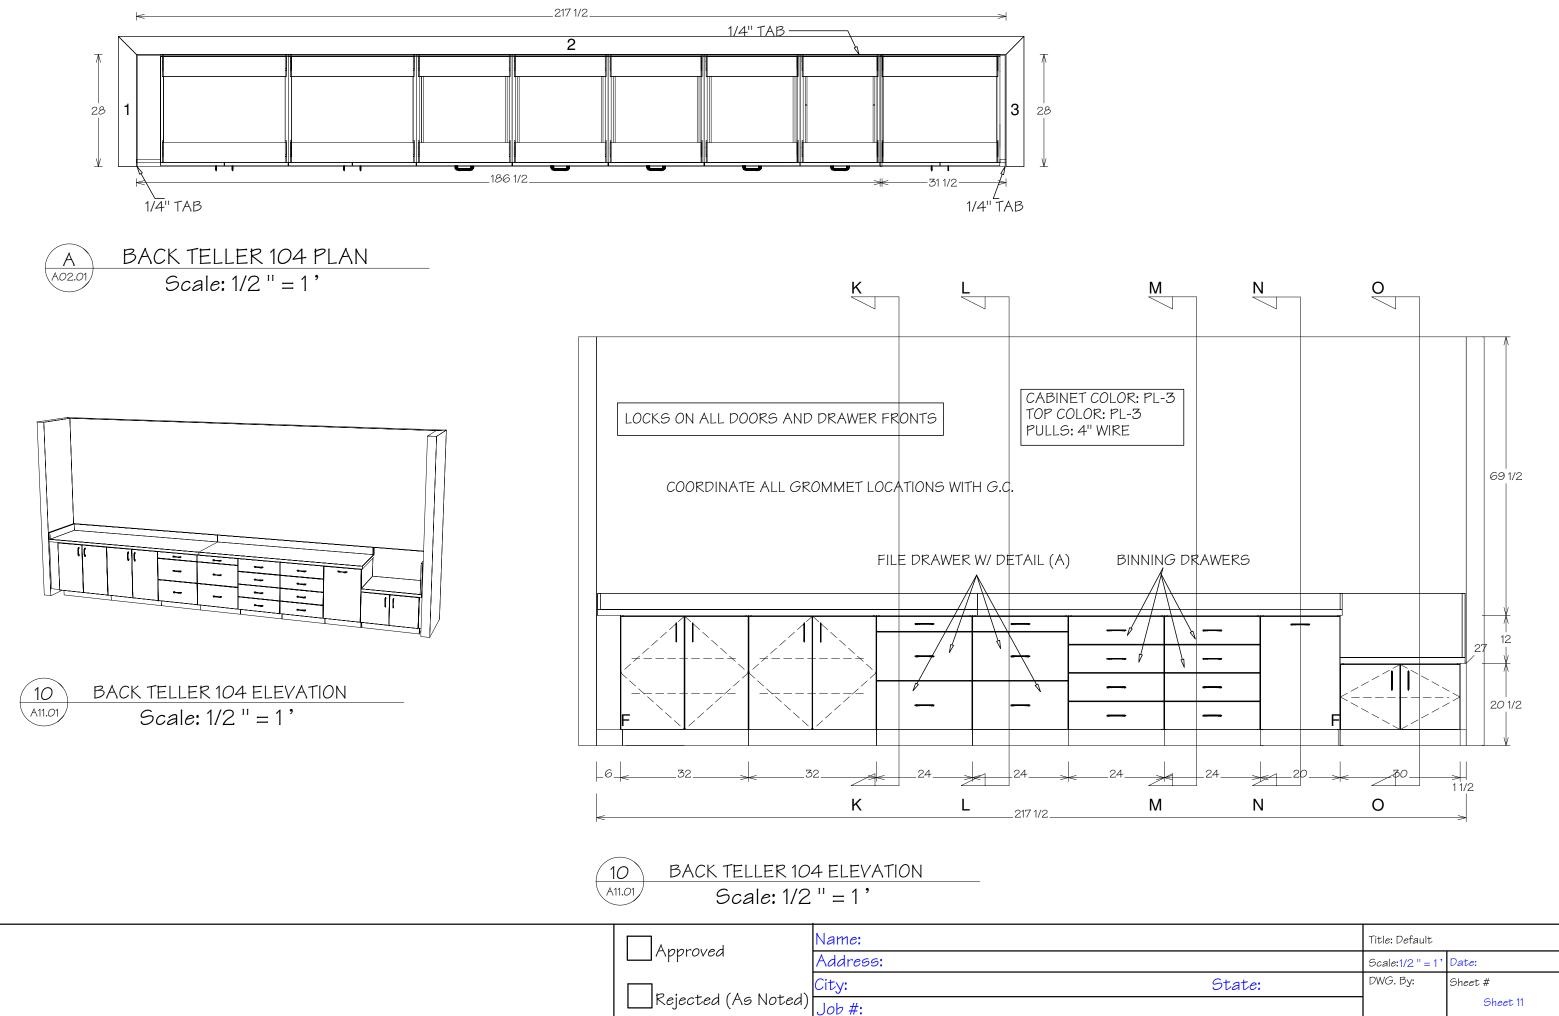

# **CONSTRUCTION NOTES**

ALL DIMENSIONS TO BE VERIFIED GC. TO SUPPLY ALL EQUIPMENT AND APPLIANCE SPECS ALL CABINETS CONSTRUCTION TO BE 3/4" MELAMINE, WITH 1/2" BACKS ALL CABINET INTERIORS TO BE WHITE MELAMINE ALL PLAM COUNTER TOP SUBSTRATE TO BE 3/4" PLYWOOD AT WET AREAS 3/4" PARTICLE BOARD AT DRY AREAS. ALL SOLID SURFACE SUBSTRATE TO BE AS SPECIFIED BY MANUFACTURE ALL CABINET EXTERIOR FINISH TO BE AS INDICATED ON ELEVATIONS AND FINISH SCHEDULE ALL ADJUSTABLE SHELVES TO BE ON 32MM LINE BORE PULLS TO BE 4" WIRE, BRUSHED CHROME CABINET HINGES TO BE FULLY CONCEALED, SELF CLOSING HINGES DRAWER GUIDES TO BE BLUM 230M SERIES FOR 4" DRAWERS, KV 8400 FOR FILE AND ROLL OUT LOCATIONS CAM LOCKS NOTED PER ELEVATION