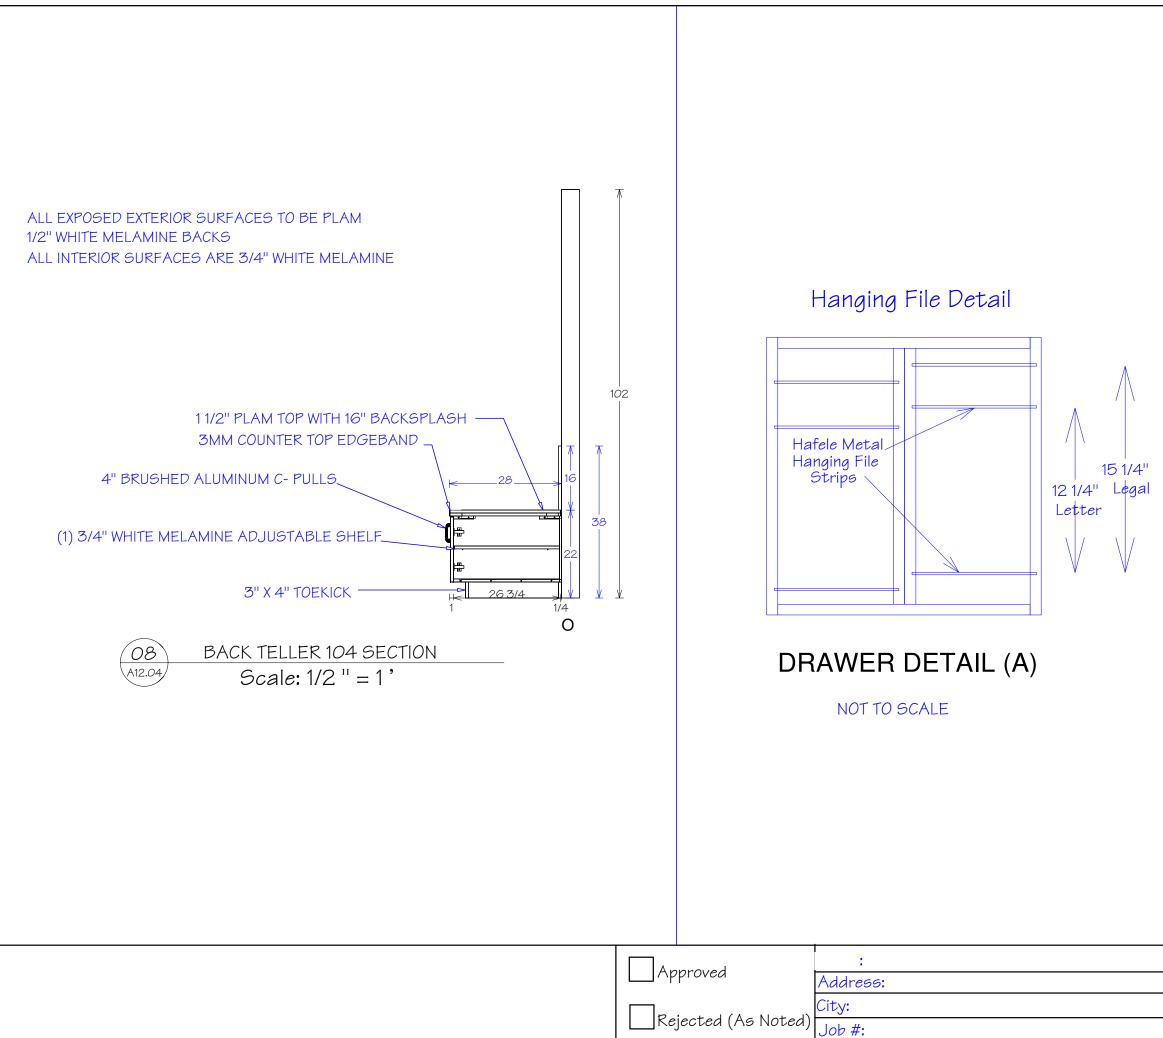

| 1 | Scale: | 1/2 " | = 1 | , |
|---|--------|-------|-----|---|
|   |        |       |     |   |

| (03)   | BREAKROOM 1 |
|--------|-------------|
| A12.04 | Scale: 1/2  |

| Aleenenguad         | Name:    |
|---------------------|----------|
| Approved            | Address: |
|                     | City:    |
| Rejected (As Noted) | Јор #:   |