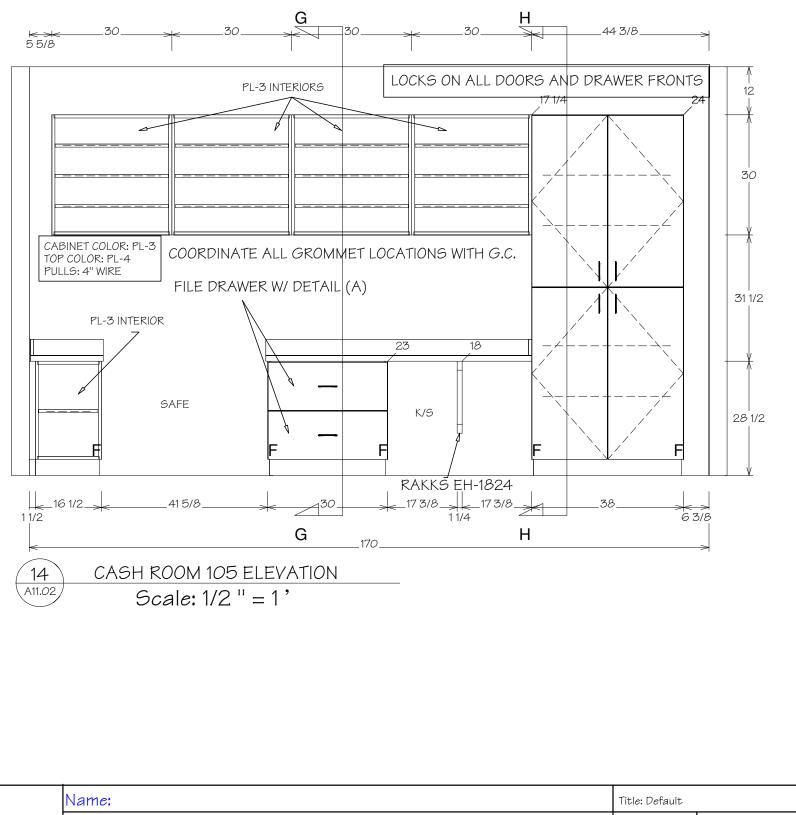

# **CONSTRUCTION NOTES**

ALL DIMENSIONS TO BE VERIFIED GC. TO SUPPLY ALL EQUIPMENT AND APPLIANCE SPECS ALL CABINETS CONSTRUCTION TO BE 3/4" MELAMINE, WITH 1/2" BACKS ALL CABINET INTERIORS TO BE WHITE MELAMINE ALL PLAM COUNTER TOP SUBSTRATE TO BE 3/4" PLYWOOD AT WET AREAS 3/4" PARTICLE BOARD AT DRY AREAS. ALL SOLID SURFACE SUBSTRATE TO BE AS SPECIFIED BY MANUFACTURE ALL CABINET EXTERIOR FINISH TO BE AS INDICATED ON ELEVATIONS AND FINISH SCHEDULE ALL ADJUSTABLE SHELVES TO BE ON 32MM LINE BORE PULLS TO BE 4" WIRE, BRUSHED CHROME CABINET HINGES TO BE FULLY CONCEALED, SELF CLOSING HINGES DRAWER GUIDES TO BE BLUM 230M SERIES FOR 4" DRAWERS, KV 8400 FOR FILE AND ROLL OUT LOCATIONS CAM LOCKS NOTED PER ELEVATION

# **Finish Schedule**

PL-3: WILSONART DOVE GREY D92-60 PL-4: WILSONART DOVE GREY D92-60/ 107HW (HGS)

| Aleenergied                | Name:    |
|----------------------------|----------|
| Approved                   | Address: |
|                            | City:    |
| Rejected (As Noted) Job #: | Job #:   |