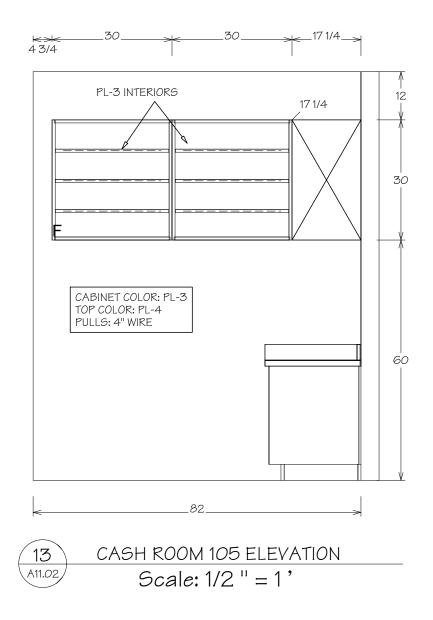

t 3 |



|        | Title: Default |         |  |
|--------|----------------|---------|--|
|        | Scale:         | Date:   |  |
| State: | DWG. By:       | Sheet # |  |
|        |                | Sheet 4 |  |



| Aleenaurad          | Name:    |
|---------------------|----------|
| Approved            | Address: |
|                     | City:    |
| Rejected (As Noted) | Job #:   |

|        | Title: Default    |         |
|--------|-------------------|---------|
|        | Scale:1/2 " = 1 ' | Date:   |
| State: | DWG. By:          | Sheet # |
|        |                   | Sheet 5 |



Job #:

|        | Title: Default |         |
|--------|----------------|---------|
|        | Scale:         | Date:   |
| State: | DWG. By:       | Sheet # |
|        |                | Sheet 6 |





| Aleenergy           | Name:    |
|---------------------|----------|
| Approved            | Address: |
|                     | City:    |
| Rejected (As Noted) | Job #:   |

|        | Title: Default    |         |
|--------|-------------------|---------|
|        | Scale:1/2 " = 1 ' | Date:   |
| State: | DWG. By:          | Sheet # |
|        |                   | Sheet 7 |



| Alexand             | Name:    |
|---------------------|----------|
| Approved            | Address: |
|                     | City:    |
| Rejected (As Noted) | Job #:   |

|        | Title: Default    |         |
|--------|-------------------|---------|
|        | Scale:1/2 " = 1 ' | Date:   |
| State: | DWG. By:          | Sheet # |
|        |                   | Sheet 8 |





|        | Title: Default