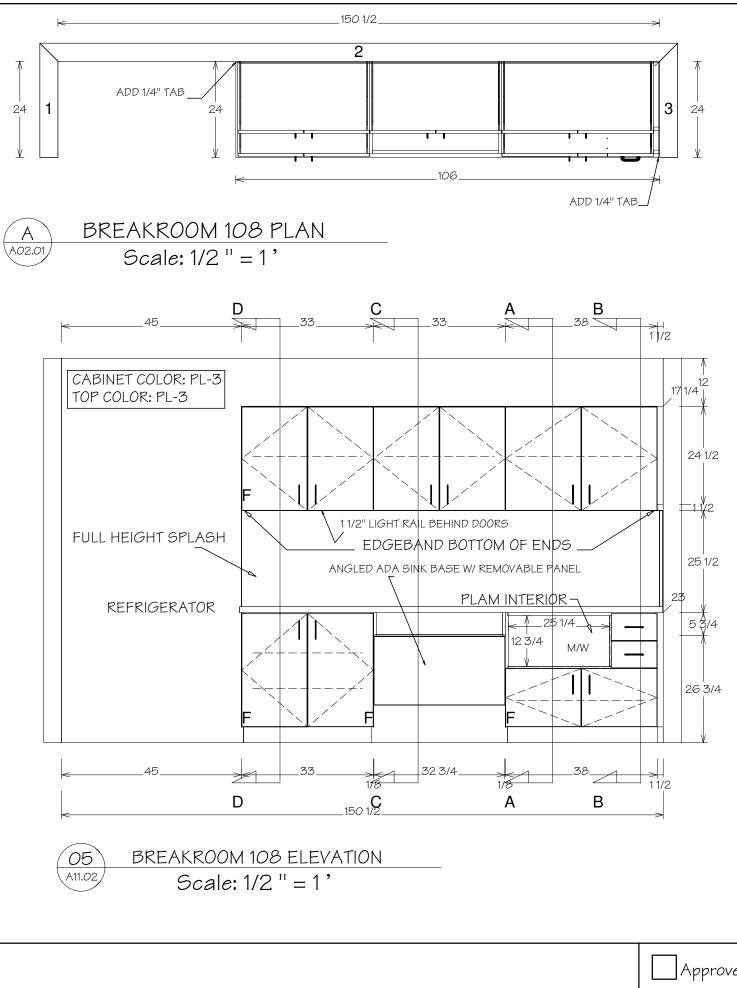

| 1 | Scale: | 1/2 " | = 1 | , |
|---|--------|-------|-----|---|
|   |        |       |     |   |

| (03)   | BREAKROOM 1 |
|--------|-------------|
| A12.04 | Scale: 1/2  |

| Aleenenguad         | Name:    |
|---------------------|----------|
| Approved            | Address: |
|                     | City:    |
| Rejected (As Noted) | Јор #:   |