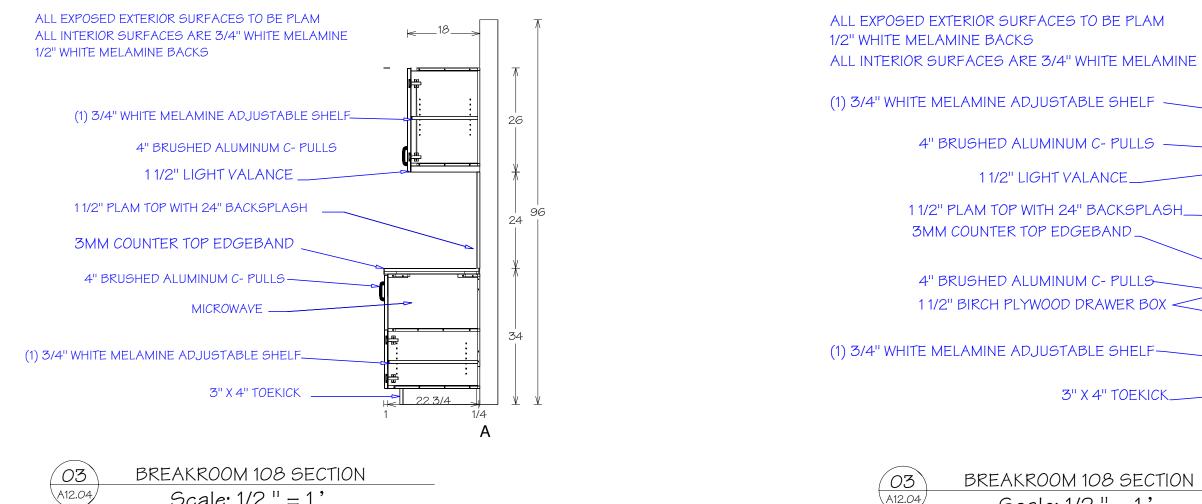

| 1 | Scale: | 1/2 " | = 1 | , |
|---|--------|-------|-----|---|
|   |        |       |     |   |

| (03)   | BREAKROOM 1 |
|--------|-------------|
| A12.04 | Scale: 1/2  |

| Aleenenguad         | Name:    |
|---------------------|----------|
| Approved            | Address: |
|                     | City:    |
| Rejected (As Noted) | Јор #:   |

# **CONSTRUCTION NOTES**

ALL DIMENSIONS TO BE VERIFIED GC. TO SUPPLY ALL EQUIPMENT AND APPLIANCE SPECS ALL CABINETS CONSTRUCTION TO BE 3/4" MELAMINE, WITH 1/2" BACKS ALL CABINET INTERIORS TO BE WHITE MELAMINE ALL PLAM COUNTER TOP SUBSTRATE TO BE 3/4" PLYWOOD AT WET AREAS 3/4" PARTICLE BOARD AT DRY AREAS. ALL SOLID SURFACE SUBSTRATE TO BE AS SPECIFIED BY MANUFACTURE ALL CABINET EXTERIOR FINISH TO BE AS INDICATED ON ELEVATIONS AND FINISH SCHEDULE ALL ADJUSTABLE SHELVES TO BE ON 32MM LINE BORE PULLS TO BE 4" WIRE, BRUSHED CHROME CABINET HINGES TO BE FULLY CONCEALED, SELF CLOSING HINGES DRAWER GUIDES TO BE BLUM 230M SERIES FOR 4" DRAWERS, KV 8400 FOR FILE AND ROLL OUT LOCATIONS CAM LOCKS NOTED PER ELEVATION

# **Finish Schedule**

PL-3: WILSONART DOVE GREY D92-60 PL-4: WILSONART DOVE GREY D92-60/ 107HW (HGS)

| Aleenergied                | Name:    |
|----------------------------|----------|
| Approved                   | Address: |
|                            | City:    |
| Rejected (As Noted) Job #: | Job #:   |