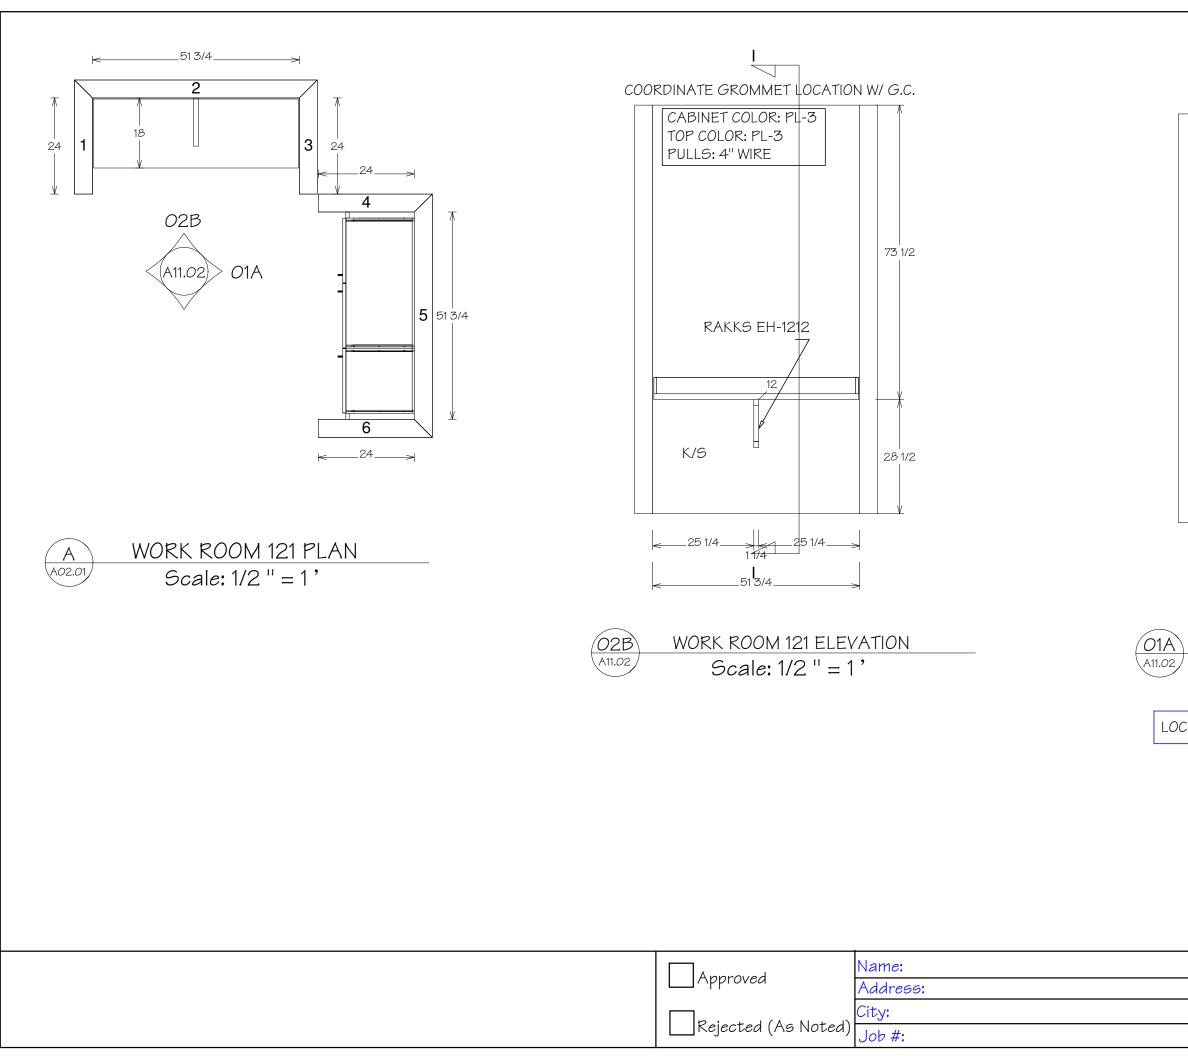

# **CONSTRUCTION NOTES**

ALL DIMENSIONS TO BE VERIFIED GC. TO SUPPLY ALL EQUIPMENT AND APPLIANCE SPECS ALL CABINETS CONSTRUCTION TO BE 3/4" MELAMINE, WITH 1/2" BACKS ALL CABINET INTERIORS TO BE WHITE MELAMINE ALL PLAM COUNTER TOP SUBSTRATE TO BE 3/4" PLYWOOD AT WET AREAS 3/4" PARTICLE BOARD AT DRY AREAS. ALL SOLID SURFACE SUBSTRATE TO BE AS SPECIFIED BY MANUFACTURE ALL CABINET EXTERIOR FINISH TO BE AS INDICATED ON ELEVATIONS AND FINISH SCHEDULE ALL ADJUSTABLE SHELVES TO BE ON 32MM LINE BORE PULLS TO BE 4" WIRE, BRUSHED CHROME CABINET HINGES TO BE FULLY CONCEALED, SELF CLOSING HINGES DRAWER GUIDES TO BE BLUM 230M SERIES FOR 4" DRAWERS, KV 8400 FOR FILE AND ROLL OUT LOCATIONS CAM LOCKS NOTED PER ELEVATION

# **Finish Schedule**

PL-3: WILSONART DOVE GREY D92-60 PL-4: WILSONART DOVE GREY D92-60/ 107HW (HGS)

| Aleenergied                | Name:    |
|----------------------------|----------|
| Approved                   | Address: |
|                            | City:    |
| Rejected (As Noted) Job #: | Job #:   |