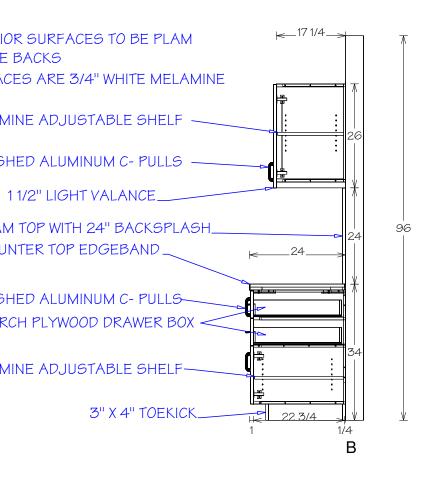

| 1 | Scale: | 1/2 " | = 1 | , |
|---|--------|-------|-----|---|
|   |        |       |     |   |

| (03)   | BREAKROOM 1 |
|--------|-------------|
| A12.04 | Scale: 1/2  |

| Aleenenguad         | Name:    |
|---------------------|----------|
| Approved            | Address: |
|                     | City:    |
| Rejected (As Noted) | Јор #:   |