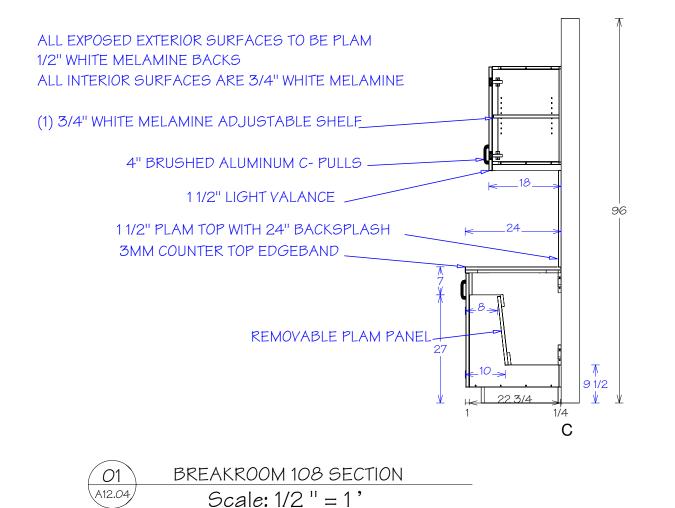

| 1 | Scale: | 1/2 " | = 1 | , |
|---|--------|-------|-----|---|
|   |        |       |     |   |

| (03)   | BREAKROOM 1 |
|--------|-------------|
| A12.04 | Scale: 1/2  |

| Aleenenguad         | Name:    |
|---------------------|----------|
| Approved            | Address: |
|                     | City:    |
| Rejected (As Noted) | Јор #:   |