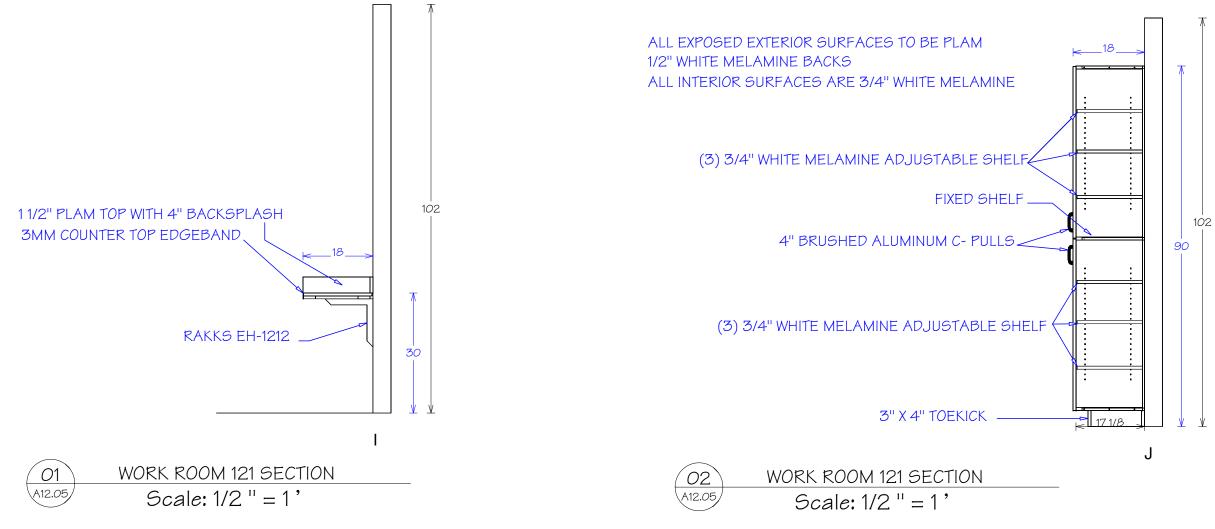

# **CONSTRUCTION NOTES**

ALL DIMENSIONS TO BE VERIFIED GC. TO SUPPLY ALL EQUIPMENT AND APPLIANCE SPECS ALL CABINETS CONSTRUCTION TO BE 3/4" MELAMINE, WITH 1/2" BACKS ALL CABINET INTERIORS TO BE WHITE MELAMINE ALL PLAM COUNTER TOP SUBSTRATE TO BE 3/4" PLYWOOD AT WET AREAS 3/4" PARTICLE BOARD AT DRY AREAS. ALL SOLID SURFACE SUBSTRATE TO BE AS SPECIFIED BY MANUFACTURE ALL CABINET EXTERIOR FINISH TO BE AS INDICATED ON ELEVATIONS AND FINISH SCHEDULE ALL ADJUSTABLE SHELVES TO BE ON 32MM LINE BORE PULLS TO BE 4" WIRE, BRUSHED CHROME CABINET HINGES TO BE FULLY CONCEALED, SELF CLOSING HINGES DRAWER GUIDES TO BE BLUM 230M SERIES FOR 4" DRAWERS, KV 8400 FOR FILE AND ROLL OUT LOCATIONS CAM LOCKS NOTED PER ELEVATION