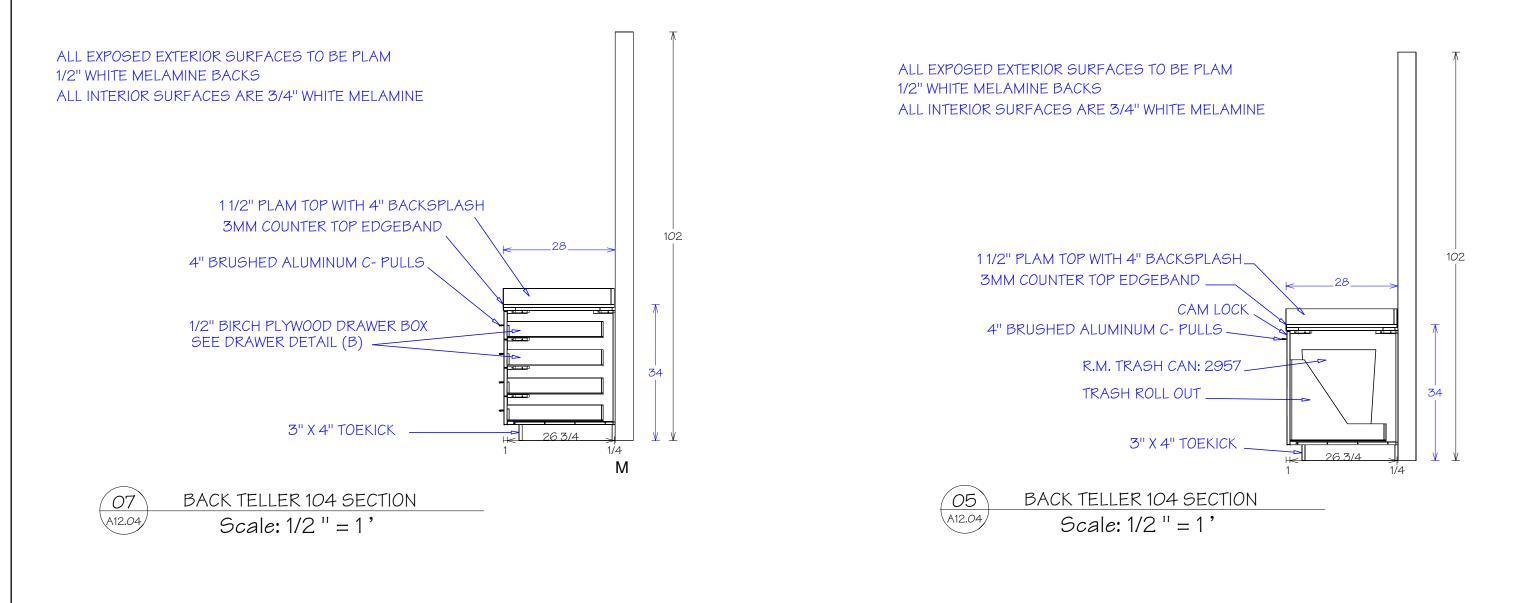

# **CONSTRUCTION NOTES**

ALL DIMENSIONS TO BE VERIFIED GC. TO SUPPLY ALL EQUIPMENT AND APPLIANCE SPECS ALL CABINETS CONSTRUCTION TO BE 3/4" MELAMINE, WITH 1/2" BACKS ALL CABINET INTERIORS TO BE WHITE MELAMINE ALL PLAM COUNTER TOP SUBSTRATE TO BE 3/4" PLYWOOD AT WET AREAS 3/4" PARTICLE BOARD AT DRY AREAS. ALL SOLID SURFACE SUBSTRATE TO BE AS SPECIFIED BY MANUFACTURE ALL CABINET EXTERIOR FINISH TO BE AS INDICATED ON ELEVATIONS AND FINISH SCHEDULE ALL ADJUSTABLE SHELVES TO BE ON 32MM LINE BORE PULLS TO BE 4" WIRE, BRUSHED CHROME CABINET HINGES TO BE FULLY CONCEALED, SELF CLOSING HINGES DRAWER GUIDES TO BE BLUM 230M SERIES FOR 4" DRAWERS, KV 8400 FOR FILE AND ROLL OUT LOCATIONS CAM LOCKS NOTED PER ELEVATION