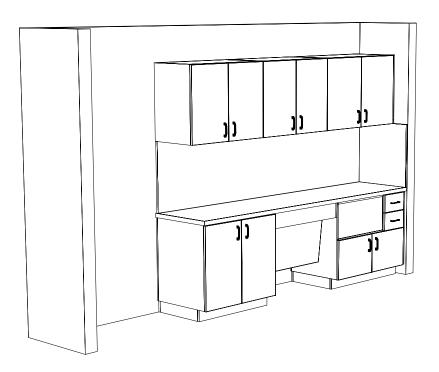

| Alexand             | Name:    |
|---------------------|----------|
| Approved            | Address: |
|                     | City:    |
| Rejected (As Noted) | Јор #:   |

BREAKROOM 108 PERSPECTIVE Scale: 1 " = 1 '